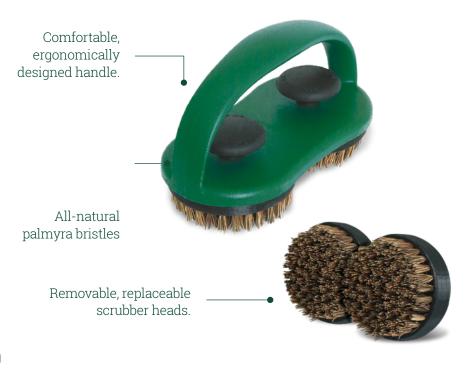

## **SPEEDICLEAN™ DUAL BRUSH SCRUBBER**

A sustainable, responsible scrubbing brush. Big Green Egg's SpeediClean Dual Brush feature durable palm bristle pads that easily – and safely – clean even the messiest cooking grids and baking stones. This means halving cleaning time while doubling the spotless effect. The natural wood fibres of this model are durable, heat resistant and ensure that there will be no more stray steel bristles on your grid.

The flawless design and the curve of the handle have been ergonomically devised in such a way that you won't need elbow grease to get your grill grid, convEGGtor or Pizza Stone spotlessly clean. Once the brush heads are worn out, replace them by simply unscrewing the rubber heads.