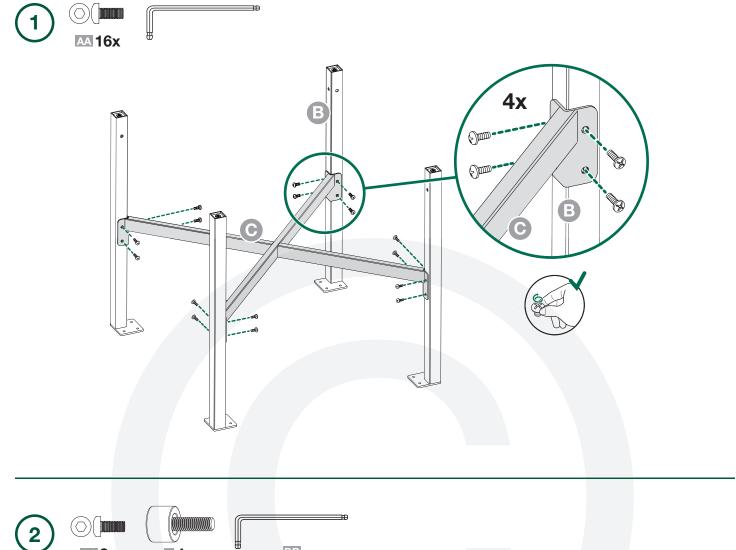

## EGG Frame Cadre EGG Armazón para el EGG

© COPYRIGHT BIG GREEN EGG INC.

© Big Green Egg, Inc. All Rights Reserved Worldwide. No part of this document may be reproduced or transmitted in any form or by any means, digital, electronic, mechanical, photocopying, recording, or otherwise, without the prior written permission of Big Green Egg, Inc (BGE). All images and materials are protected by © copyright and all rights are reserved in any medium and any form of reproduction worldwide. Any use of these materials, including reproduction, modification, distribution or republication, without the prior written consent of Big Green Egg, is strictly prohibited. Big Green Egg ®, including the Big Green Egg logo, are trademarks and/or registered trademarks of BGE in the USA and other countries throughout the world. All Rights are Reserved Worldwide. Warning: The unauthorized reproduction or distribution of this copyrighted work is illegal. Criminal copyright infringement, including infringement without monetary gain, is investigated by the FBI and is punishable by up to five years in federal prison and a fine of \$250,000.