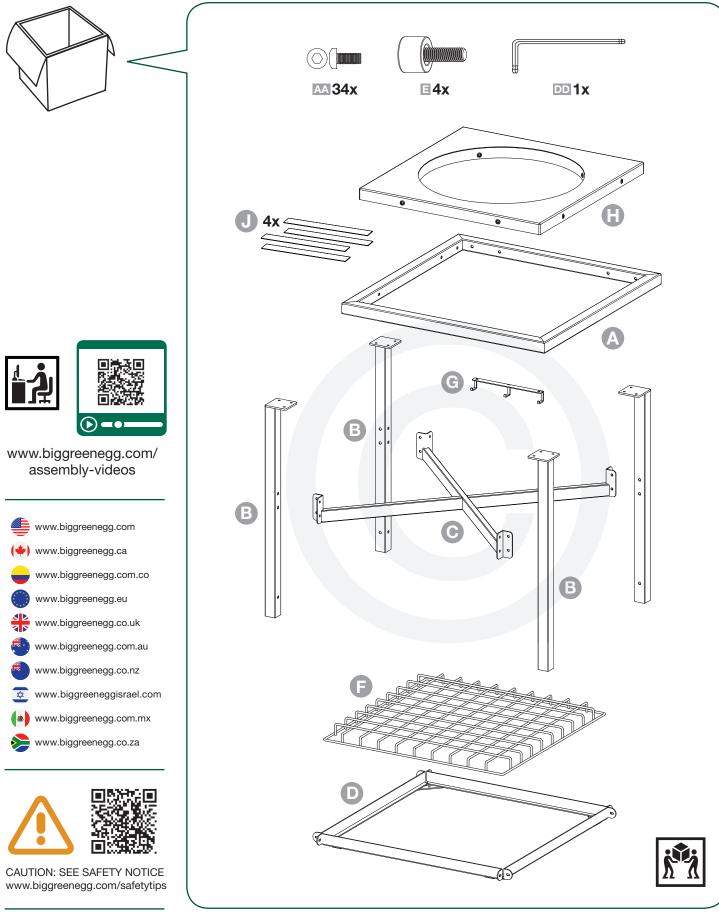

## EGG Frame Cadre EGG Armazón para el EGG

© COPYRIGHT BIG GREEN EGG INC.

© Big Green Egg, Inc. All Rights Reserved Worldwide. No part of this document may be reproduced or transmitted in any form or by any means, digital, electronic, mechanical, photocopying, recording, or otherwise, without the prior written permission of Big Green Egg, Inc (BGE). All images and materials are protected by © copyright and all rights are reserved in any medium and any form of reproduction worldwide. Any use of these materials, including reproduction, modification, distribution or republication, without the prior written consent of Big Green Egg, is strictly prohibited. Big Green Egg ®, including the Big Green Egg logo, are trademarks and/or registered trademarks of BGE in the USA and other countries throughout the world. All Rights are Reserved Worldwide. Warning: The unauthorized reproduction or distribution of this copyrighted work is illegal. Criminal copyright infringement, including infringement without monetary gain, is investigated by the FBI and is punishable by up to five years in federal prison and a fine of \$250,000.