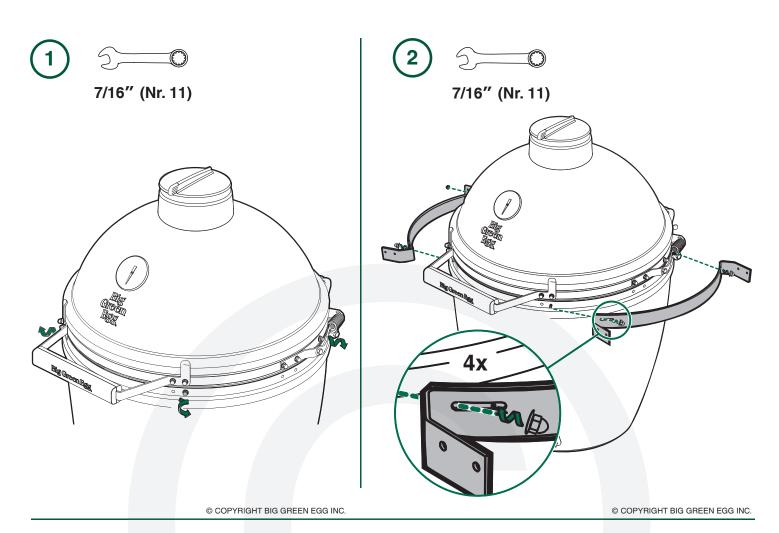

## **Acacia EGG Mates EGG Mates d'acacia EGG Mates de Acacia**

XL

Acacia EGG Mates EGG Mates d'acacia EGG Mates de Acacia

2XL

XL L M S

7/16" + 11/32" (Nr. 11 + 9)

## Acacia EGG Mates EGG Mates d'acacia EGG Mates de Acacia

7/16" + 11/32" (Nr. 11 + 9)