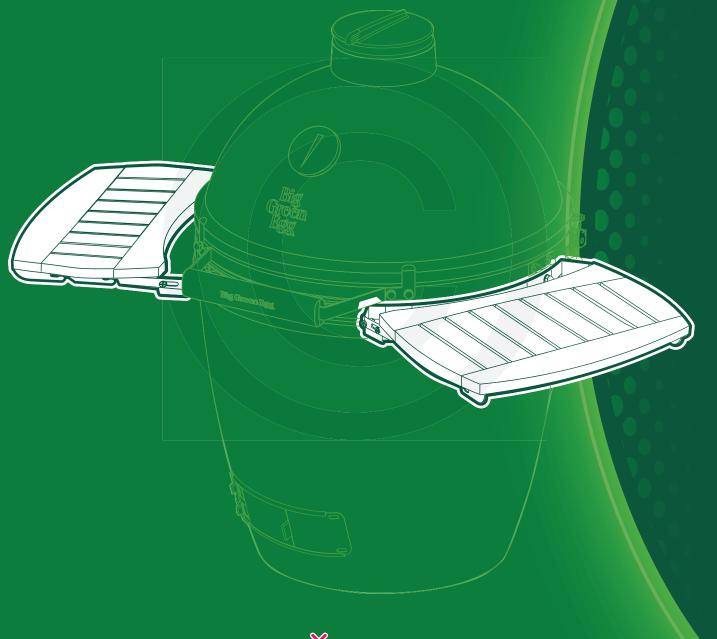

## **Acacia EGG Mates EGG Mates d'acacia EGG Mates de Acacia**

XL

Acacia EGG Mates EGG Mates d'acacia EGG Mates de Acacia

2XL

XL L M S

7/16" + 11/32" (Nr. 11 + 9)

## Acacia EGG Mates EGG Mates d'acacia EGG Mates de Acacia

7/16" + 11/32" (Nr. 11 + 9)