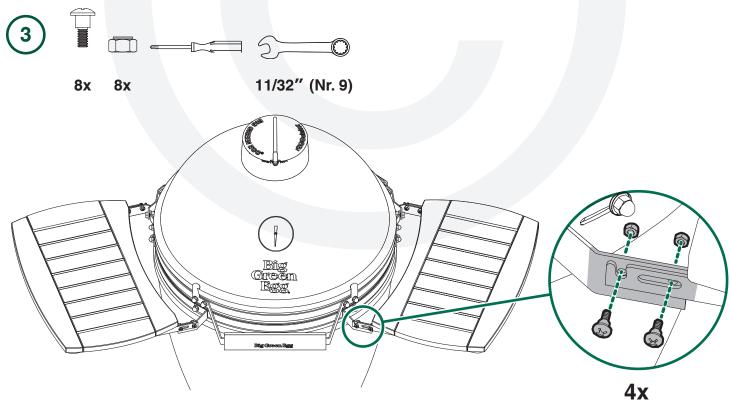

## **Acacia EGG Mates EGG Mates d'acacia EGG Mates de Acacia**

XL

Acacia EGG Mates EGG Mates d'acacia EGG Mates de Acacia

2XL

XL L M S

7/16" + 11/32" (Nr. 11 + 9)

## Acacia EGG Mates EGG Mates d'acacia EGG Mates de Acacia

7/16" + 11/32" (Nr. 11 + 9)