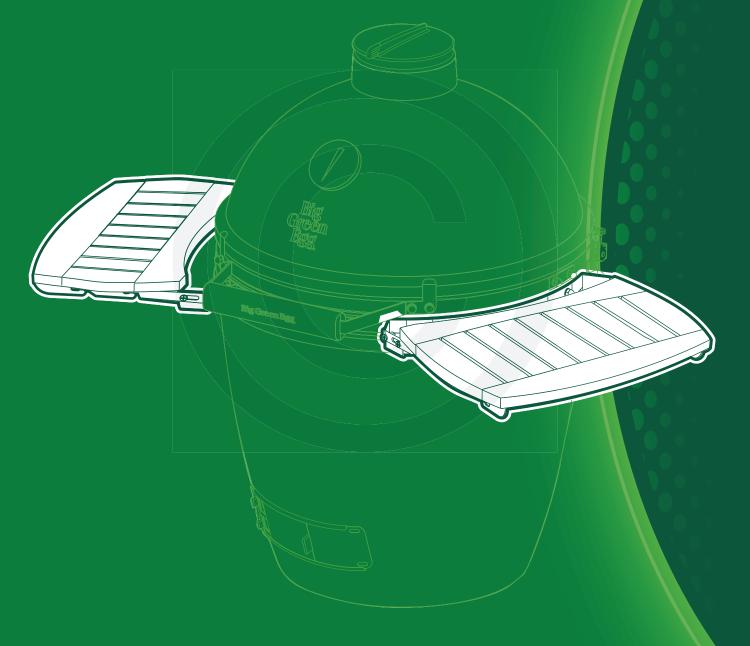

## **Acacia EGG Mates EGG Mates d'acacia EGG Mates de Acacia**

XL

Acacia EGG Mates EGG Mates d'acacia EGG Mates de Acacia

2XL

XL L M S

7/16" + 11/32" (Nr. 11 + 9)

## Acacia EGG Mates EGG Mates d'acacia EGG Mates de Acacia

7/16" + 11/32" (Nr. 11 + 9)