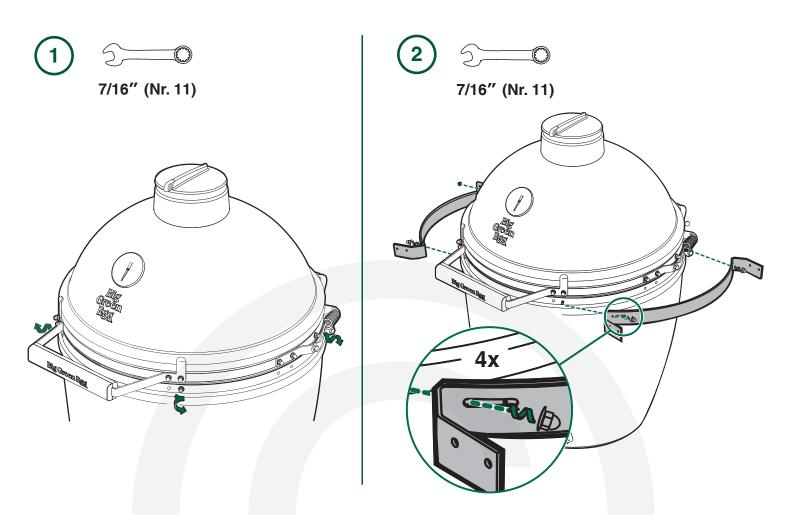

## **Acacia EGG Mates EGG Mates d'acacia EGG Mates de Acacia**

XL

Acacia EGG Mates EGG Mates d'acacia EGG Mates de Acacia

2XL

XL L M S

7/16" + 11/32" (Nr. 11 + 9)

## Acacia EGG Mates EGG Mates d'acacia EGG Mates de Acacia

7/16" + 11/32" (Nr. 11 + 9)