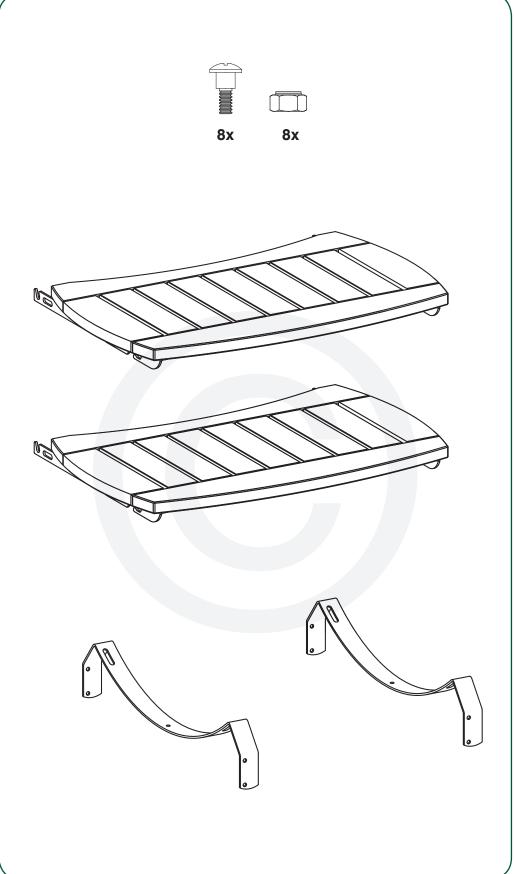

## **Acacia EGG Mates EGG Mates d'acacia EGG Mates de Acacia**

XL

Acacia EGG Mates EGG Mates d'acacia EGG Mates de Acacia

2XL

XL L M S

7/16" + 11/32" (Nr. 11 + 9)

## Acacia EGG Mates EGG Mates d'acacia EGG Mates de Acacia

7/16" + 11/32" (Nr. 11 + 9)