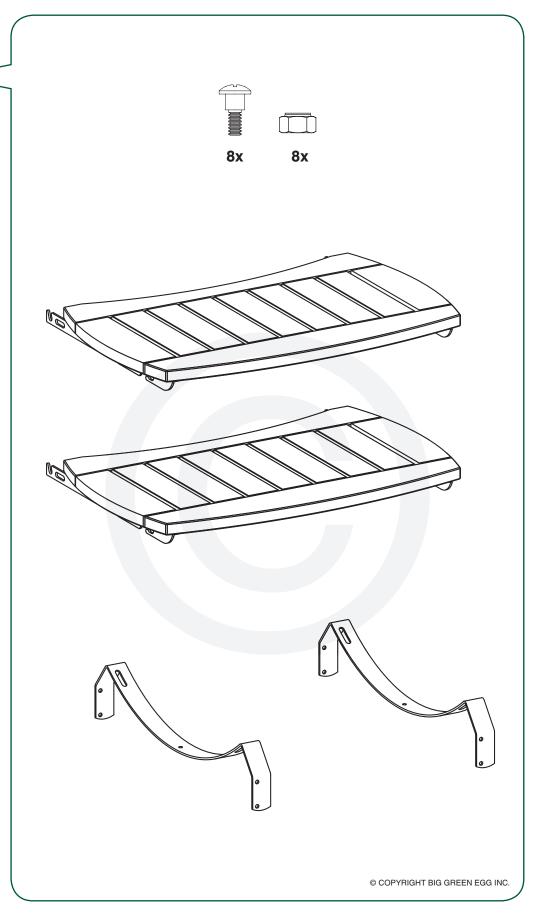

## **Acacia EGG Mates EGG Mates d'acacia EGG Mates de Acacia**

XL

Acacia EGG Mates EGG Mates d'acacia EGG Mates de Acacia

2XL

XL L M S

7/16" + 11/32" (Nr. 11 + 9)

## Acacia EGG Mates EGG Mates d'acacia EGG Mates de Acacia

7/16" + 11/32" (Nr. 11 + 9)