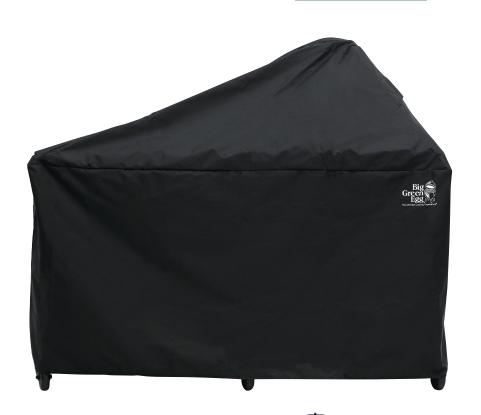

Keep your Big Green Egg as good as new by using an ventilated and weatherproof EGG Cover. The top quality protective layer resists fading and can withstand any type of weather, designed to work perfectly for years to come! Thanks to the Velcro fastening it is versatile in use, fitting multiple EGG models and you can easily put it on and take it off.

## **SOME FACTS:**

- Stylish black design with recognisable Big Green Egg logo
- Easy off and on with a convenient handle
- Hook-and-loop closure for added protection
- Ventilated to prevent moisture buildup